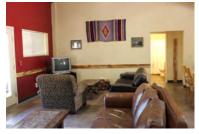

#### SUN DEVIL MANOR

1,340 sq. ft., 3 bedrooms furnished with twin bunk beds to sleep 12. Has 2 bathrooms, full kitchen, dining room and living room.

Extra-large deck. Located adjacent to the trout pond.