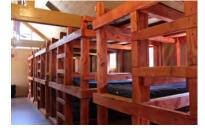

## **Hilltop Dormitory**

Large groups board in Hilltop. With over 3,000 Sq. Ft. it sleeps a total of 84. Each side has 42 beds and a large multi-person bathroom & locker room. With private entrances on either side it's ideal for separating males/females.