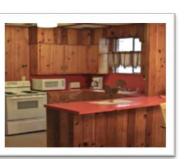

### EXECUTIVE LODGE

1,691 sq. ft., with knotty pine interior and a large freestanding fireplace. Living room, dining area, full kitchen and bathroom. 2 bedrooms, furnished with two full-size beds in each and multiple roll-away bunk beds. Sleeps 12 - 20. Direct proximately to the recreation field.