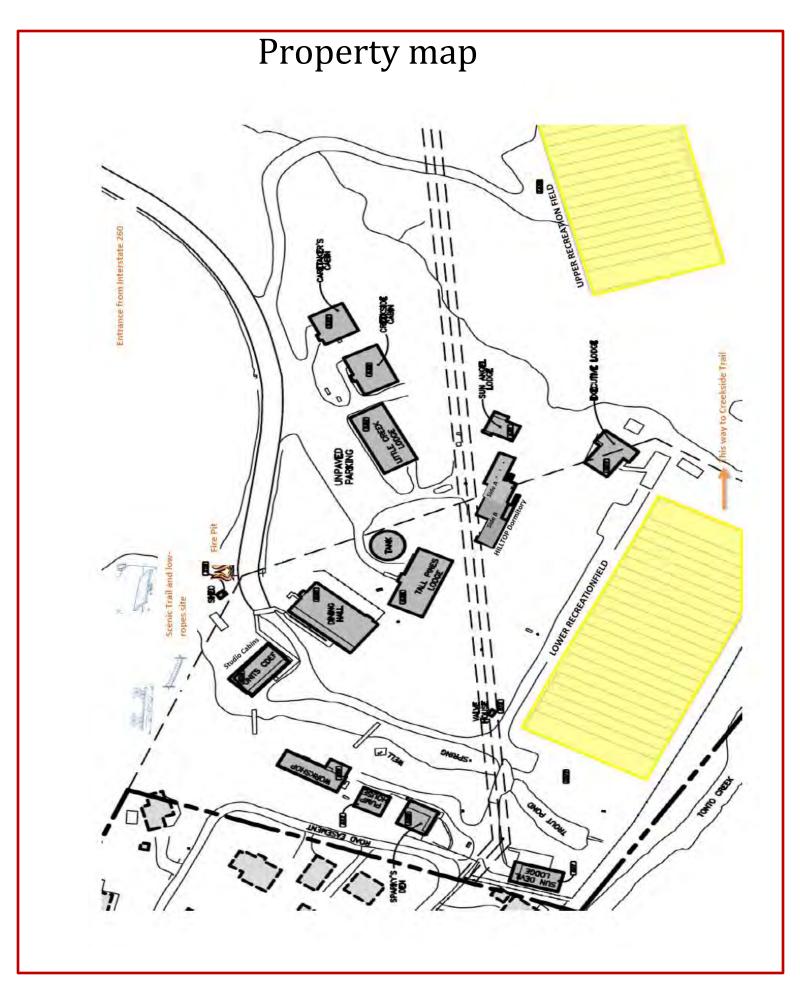

beds and roll away beds; sleeps 8-10.

Kitchen, dining area and the living room has a Franklin wood burning stove. This cabin also has 2 porches overlooking the field and pond area.

#### TALL PINES LODGE

With 3,348 sq. ft, a recreation room and housing to sleep up to 40, (32 in the main room and 8 in the smaller back room).



#### SUN DEVIL MANOR

1,340 sq. ft., 3 bedrooms furnished with twin bunk beds to sleep 12. Has 2 bathrooms, full kitchen, dining room and living room.

Extra-large deck. Located adjacent to the trout pond.





## **Hilltop Dormitory**

Large groups board in Hilltop. With over 3,000 Sq. Ft. it sleeps a total of 84. Each side has 42 beds and a large multi-person bathroom & locker room. With private entrances on either side it's ideal for separating males/females.