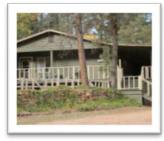

#### CREEKSIDE LDOGE

1,200 sq. ft. with 4 bedrooms and 2 bathrooms, a large living room and dining area. Each bedroom is furnished with twin bunk beds and has 2 roll-away twin beds. Sleeps 16 - 18. Located at the entrance.